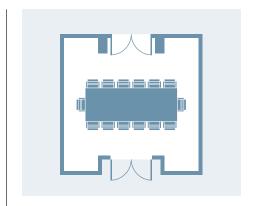

## HOTEL SAN LUIS OBISPO

877 PALM STREET
SAN LUIS OBISPO, CA 93401

HOTEL-SLO.COM

DIMENSIONS FT

19 X 16

SQUARE FT

CEILING HT

MAX CAPACITY

14