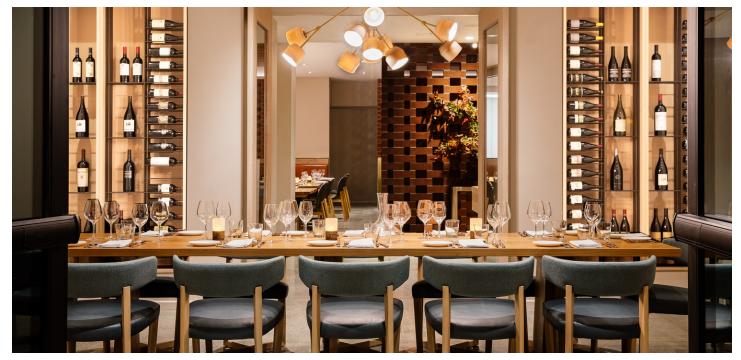

## wine library

The wine library features an elegant hand-crafted oak dining table, chandelier and beautifully displayed collection of wines of the Central Coast. Located off the Ox + Anchor dining room, French doors open onto the hotel's garden courtyard.

## **DETAILS**

- Comfortable private dining room located adjacent to Ox + Anchor, showcasing the unique collection of wines from the Central Coast
- Dinner seating up to 14 people
- Customized menus from Chef Ryan Fancher
- Wine pairing dinners
- Celebrations, small meetings, working dinners