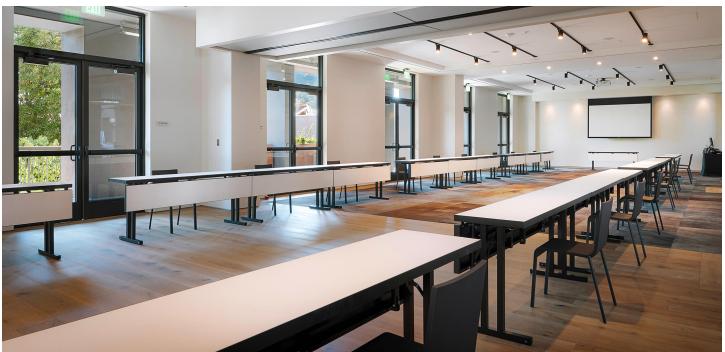

# seven sisters ballroom

Our main event hall -- Seven Sisters Ballroom -- seats up to 180 with views through large French doors to Mission-style rooftops and native pines, with creative pre-function space both indoors and out.

### DETAILS

- Large ballroom with natural light
- Tall French doors opening on to an outdoor terrace
- Views of pines, Mission-style rooftops and San Luis Mountain
- Ballroom is divisible into two spaces -- Seven Sisters A connects to the pre-function room. Seven Sisters B connects to the Ah Louis Terrace
- Full AV capabilities with built-in sound system, drop-down screen and ceilingmounted LCD projector
- Refined, modern pre-function space opening onto hotel garden courtyard, with lounge seating and large original painting featuring the surrounding Seven Sisters mountains