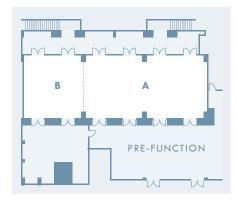

### DETAILS

- Large ballroom with natural light
- Tall French doors opening on to an outdoor terrace
- Views of pines, Mission-style rooftops and San Luis Mountain
- Ballroom is divisible into two spaces -- Seven Sisters A connects to the pre-function room. Seven Sisters B connects to the Ah Louis Terrace
- Full AV capabilities with built-in sound system, drop-down screen and ceilingmounted LCD projector
- Refined, modern pre-function space opening onto hotel garden courtyard, with lounge seating and large original painting featuring the surrounding Seven Sisters mountains

#### DIMENSIONS FT

30 X 55 (A) 30 X 26 (B) 30 X 81 (A+B) **SQUARE FT** 1745 (A) 840 (B) 2585 (A+B) 1550 (PRE) CEILING HT 12 FEET MAX CAPACITY 180

LYDIA BATES SALES AND MARKETING DIRECTOR LBATES@HOTEL-SLO.COM 805 234 9391