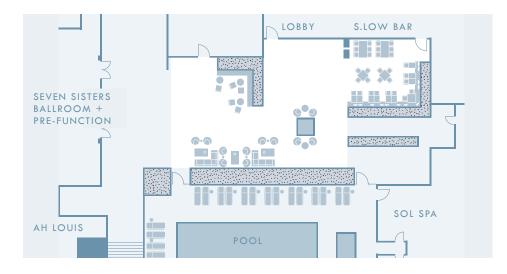

# garden courtyard

Centrally located outdoor venue surrounded by native plants. This contemporary Oasis features casual gathering spaces and firepits situated near the S.Low bar. Great for welcome receptions, impromptu breakout meetings and dinner celebrations.

#### DETAILS

- Semi-private area adjacent to pool and hotel entrance
- Flexible seating to accommodate receptions, lunches and dinners
- Convenient location near the seven sisters ballroom

DIMENSIONS FT