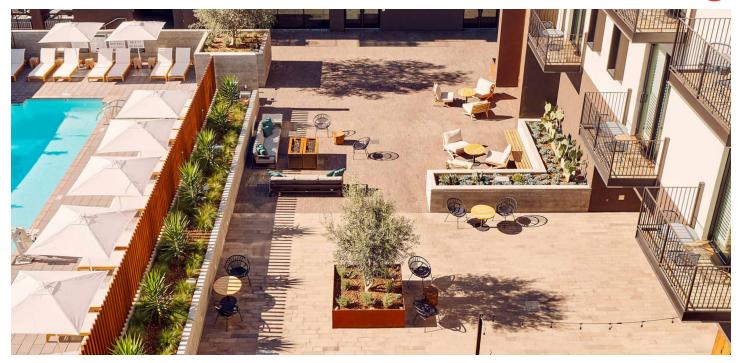

# garden courtyard

Centrally located outdoor venue surrounded by native plants. This contemporary Oasis features casual gathering spaces and firepits situated near the S.Low bar. Great for welcome receptions, impromptu breakout meetings and dinner celebrations.

#### DETAILS

- Semi-private area adjacent to pool and hotel entrance
- Flexible seating to accommodate receptions, lunches and dinners
- Convenient location near the seven sisters ballroom

DIMENSIONS FT

SQUARE FT 3154 CEILING HT ∞

**MAX CAPACITY** 200