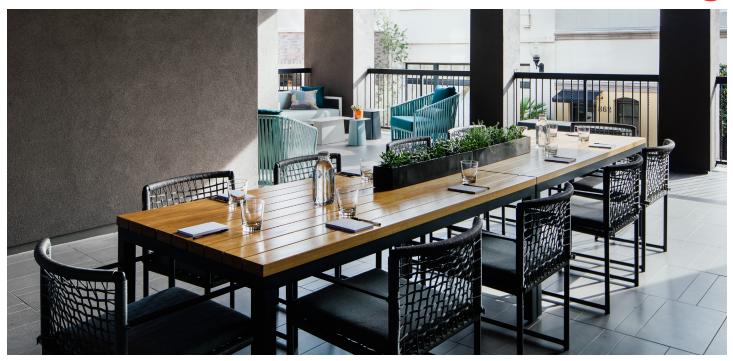

## ah louis terrace

The Ah Louis Terrace -- named for the famed Chinese-American entrepreneur and his historic store across the street from Hotel SLO -flanks the B portion of the Seven Sisters Ballroom. This covered open-air space is ideal for break out meetings or dining alfresco.

## DETAILS

- Indoor-outdoor space with views of distant mountains
- One large table for break out meetings, alfresco board meetings or private dining for 16
- Customized menus from Chef Ryan Fancher
- Includes contemporary lounge seating area
- Connects to Seven Sisters B as an optional pre-function area