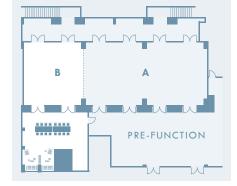

## ah louis terrace

The Ah Louis Terrace -- named for the famed Chinese-American entrepreneur and his historic store across the street from Hotel SLO -flanks the B portion of the Seven Sisters Ballroom. This covered open-air space is ideal for break out meetings or dining alfresco.

## DETAILS

- Indoor-outdoor space with views of distant mountains
- One large table for break out meetings, alfresco board meetings or private dining for 16
- Customized menus from Chef Ryan Fancher
- Includes contemporary lounge seating area
- Connects to Seven Sisters B as an optional pre-function area

## DIMENSIONS FT

26 X 30

SQUARE FT

CEILING HT 15 FEET MAX CAPACITY 16 SLO